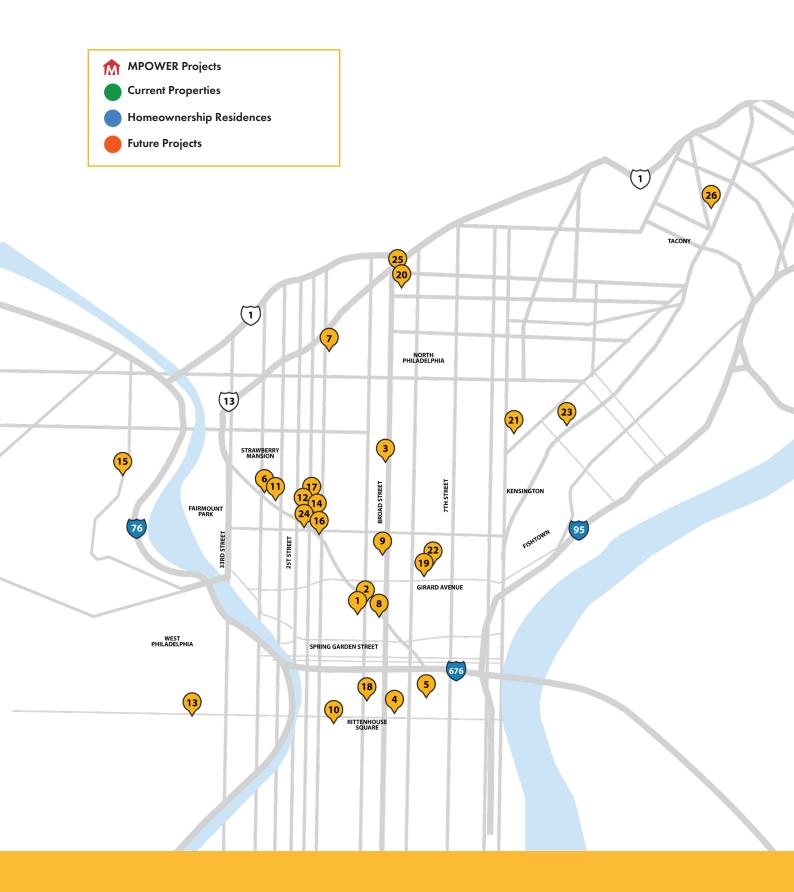

# **OUR LOCATIONS**

### Christopher J. Seward Residence (48 units)

1515 Fairmount Avenue, Philadelphia, PA 19130

### 1523 Fairmount Avenue

(6 units)

Philadelphia, PA 19130

### Ruth Williams House at the Gene & Marlene Epstein Building

(88 units)

2415 N. Broad Street, Philadelphia, PA 19132

### **Connelly House**

(79 units)

1212 Ludlow Street, Philadelphia, PA 19107

### Francis House of Peace

(94 units)

810 Arch Street, Philadelphia, PA 19107

### Hope Haven I & II

(22 units)

2827-28 Diamond Street, Philadelphia, PA 19121

### James Widener Ray Homes

(53 units)

2101 W. Venango Street, Philadelphia, PA 19140

### **JBJ Soul Homes**

1415 Fairmount Avenue, Philadelphia, PA 19130

### Kairos House

(36 units)

1440 N. Broad Street, Philadelphia, PA 19121

### Kate's Place

(144 units)

1929 Sansom Street, Philadelphia, PA 19103

### **Rowan Homes Diamond**

(8 units)

2729 W. Diamond Street, Philadelphia, PA 19121

### **Rowan Homes Judson**

1901 N. Judson Street, Philadelphia, PA 19121

### St. Columba

(40 units)

4133-9 Chestnut Street, Philadelphia, PA 19104

### St. Elizabeth's Recovery Residence

(24 units)

1850 N. Croskey Street, Philadelphia, PA 19121

### Women of Change at Joyce's Place

4849 Parkside Avenue North, Philadelphia, PA 19131

### Stephen Klein Wellness Center

2144 Cecil B. Moore Avenue, Philadelphia, PA 19121

### **Honickman Learning Center Comcast Technology Labs**

1936 N. Judson Street, Philadelphia, PA 19121

### **Hub of Hope**

16th Street & JFK Boulevard, Philadelphia, PA 19102

Peg's Place M

(40 units)

1301 N. 8th Street, Philadelphia, PA 19122

### Sacred Heart Recovery Residence

(62 units)

1315 Hunting Park Avenue, Philadelphia, PA 19140 2025 Respite addition (20 beds)

### Inn of Amazing Mercy

115 E. Huntingdon Street, Philadelphia, PA 19125

### Gloria Casarez Residence

1315 N. 8th Street, Philadelphia, PA 19122

### Maguire Residence

(42 units)

1920 E. Orleans Street, Philadelphia, PA 19134

### The Helen Brown Community Center

1845 N. 23rd Street, Philadelphia, PA 19121

### Homeownership Residences

(49 units)

### 2025 New Residence

(45 units)

4215 N. Park Avenue, Philadelphia, PA 19140

### 2028 New Residence

(44 units)

4912 Griscom Street, Philadelphia, PA 19124